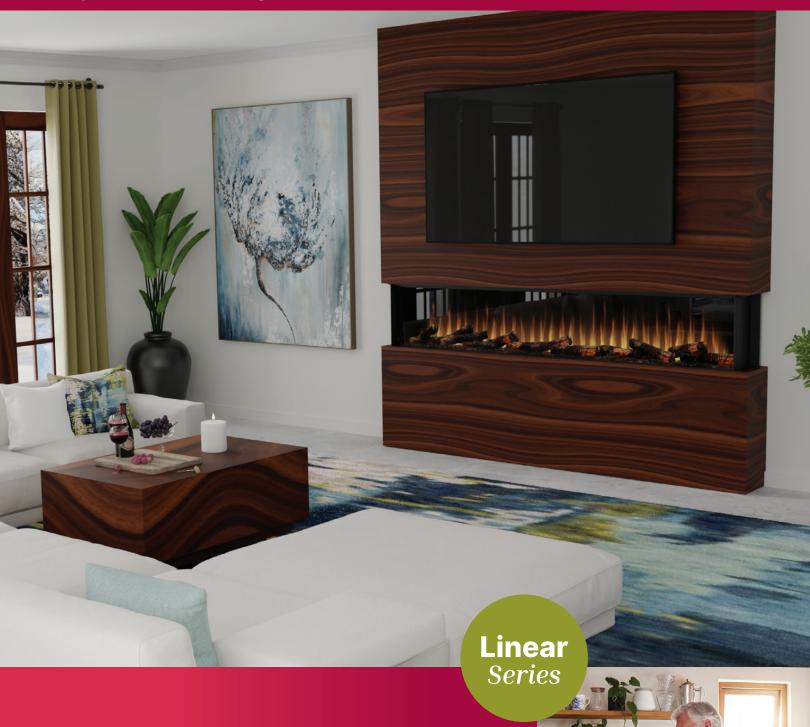

## **Modern Elegance**

Sleek design and cuttingedge technology create a focal point that exudes modernism.

## **Adaptable Design**

Freedom to fit your vision with five installation choices: front-facing, leftcorner, right-corner, bay, or create a sleek modular unit.

## **Natural Hearth**

Delivers the most authentic flame and log combination for an unmatched and lifelike fire experience.