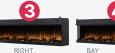

## **Adaptable Design**

Freedom to fit your vision with five installation choices: front-facing, leftcorner, right-corner, bay, or create a sleek modular unit.

Scan for more information on dimensions, accessories, and technical details.

Same fireplace, simply choose 1 of 4 configurations.
Configurations 2-4 require included convertible trim kit.