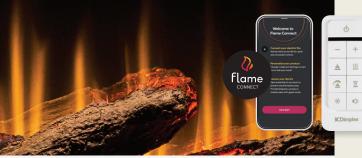

#### **Total Control**

Harness total control of your fireplace with the Dimplex Flame Connect App.
You can also use the wall-mountable remote control or 3-button touch display.

| Model<br>Number | Description                    |
|-----------------|--------------------------------|
| ULT50           | 50" Linear Electric Fireplace  |
| ULT60           | 60" Linear Electric Fireplace  |
| ULT74           | 74" Linear Electric Fireplace  |
| ULT88           | 88" Linear Electric Fireplace  |
| ULT100          | 100" Linear Electric Fireplace |