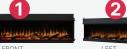

## **Adaptable Design**

Freedom to fit your vision with five installation choices: front-facing, leftcorner, right-corner, bay, or create a sleek modular unit.

Scan for more information on dimensions, accessories, and technical details.

Same fireplace, simply choose 1 of 4 configurations.
Configurations 2-4 require included convertible trim kit.