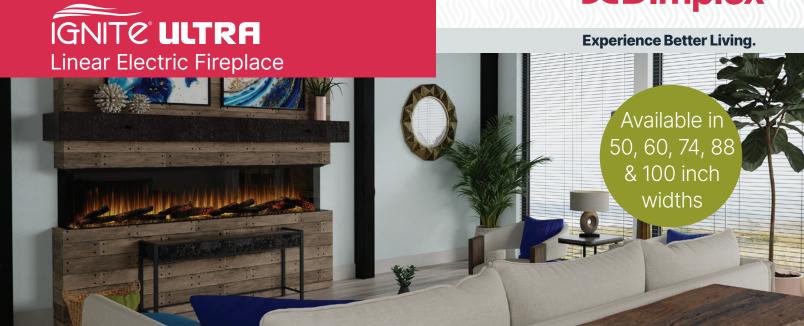

# **CDimplex**®

**Experience Better Living.** 

**IGNITO ULTRA** 

Innovate your space, Ignite your style.

#### **Total Control**

Harness total control of your fireplace with the Dimplex Flame Connect App.
You can also use the wall-mountable remote control or 3-button touch display.

| Model<br>Number | Description                    |
|-----------------|--------------------------------|
| ULT50           | 50" Linear Electric Fireplace  |
| ULT60           | 60" Linear Electric Fireplace  |
| ULT74           | 74" Linear Electric Fireplace  |
| ULT88           | 88" Linear Electric Fireplace  |
| ULT100          | 100" Linear Electric Fireplace |