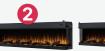

## **Adaptable Design**

Freedom to fit your vision with five installation choices: front-facing, leftcorner, right-corner, bay, or create a sleek modular unit.

Scan for more information on dimensions, accessories, and technical details.

Same fireplace, simply choose 1 of 4 configurations.
Configurations 2-4 require included convertible trim kit.