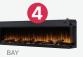

## **Adaptable Design**

Freedom to fit your vision with five installation choices: front-facing, leftcorner, right-corner, bay, or create a sleek modular unit.

Scan for more information on dimensions, accessories, and technical details.

Same fireplace, simply choose 1 of 4 configurations.
Configurations 2-4 require included convertible trim kit.